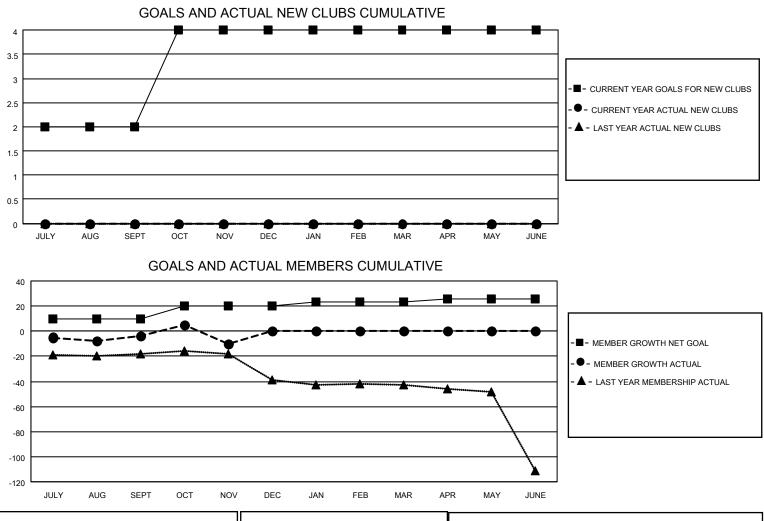

## LOCATION OKLAHOMA

**District 3 NW** 

Results as of: 11/30/2022

|                       | Club          | S         |               |                       | Mem                      | nbers                   |                                                    |
|-----------------------|---------------|-----------|---------------|-----------------------|--------------------------|-------------------------|----------------------------------------------------|
| RESULTS FOR 2022-2023 |               |           |               | RESULTS FOR 2022-2023 |                          |                         |                                                    |
| QUARTER               | NEW CLUB GOAL | NEW CLUBS | DROPPED CLUBS | QUARTER ME            | EMBER GROWTH NET<br>GOAL | MEMBER GROWTH<br>ACTUAL | DROPPED<br>MEMBERS ACTUAL<br>(including transfers) |
| JULY/AUG/SEPT         | 2             | 0         | 0             | JULY/AUG/SEPT         | 10                       | 38                      | 35                                                 |
| OCT/NOV/DEC           | 2             | 0         | 0             | OCT/NOV/DEC           | 10                       | 27                      | 29                                                 |
| JAN/FEB/MAR           | 0             | 0         | 0             | JAN/FEB/MAR           | 3                        | 0                       | 0                                                  |
| APR/MAY/JUNE          | 0             | 0         | 0             | APR/MAY/JUNE          | 3                        | 0                       | 0                                                  |